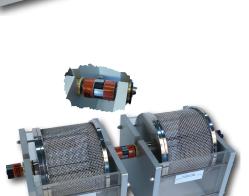

## INTRALIAROCK MECHANICSUSTRALIASLAKE DURABILITY APPARATUS - AS4133.3.4

 The Civilab Slake Durability Apparatus can be supplied with two or four drives, providing for up to four tests to be run simultaneously.

The unit comprises an inbuilt automatic minute timer.

Fully Australian made with all components and accessories readily available.