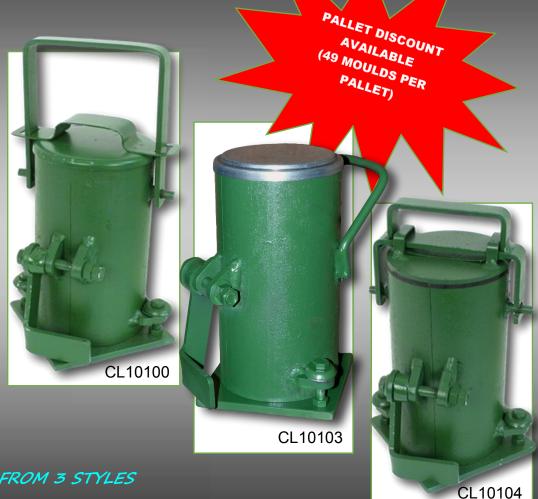

Fully Australian made in a variety of styles.

The "Billy Can" handle which incorporates a cover plate that slides away for filling and is always attached. You can't lose it.

The Welded handle style – comes with a loose cover plate – just a matter of personal preference.

The "Clip on Lid" Preferred by some has a bayonet style connection and a machined recess in the cover plate

All moulds feature Civilab's unique cam operating handle which has plenty of room to get your fingers in comfortably to open the mould. The handle mechanism can be adjusted and is completely removable for servicing and/or replacement as required.

## **OPTIONAL**:

LARGE BASE 150mm SQUARE
YOUR COMPANY ID NUMBERING
YOUR COMPANY COLOUR

CHOOSE FROM 3 STYLES

NOW ALL WITH STANDARD 125MM SQUARE BASE

SYDNEY – PH: 02 9457 8755 FAX: 02 9457 9887 2/42 BEAUMONT RD, MT KURING-GAI, NSW. 2080 ADELAIDE – PH/FAX: 08 8371 2622 5/30-32 RAGLAN AVE, EDWARDSTOWN, SA. 5039