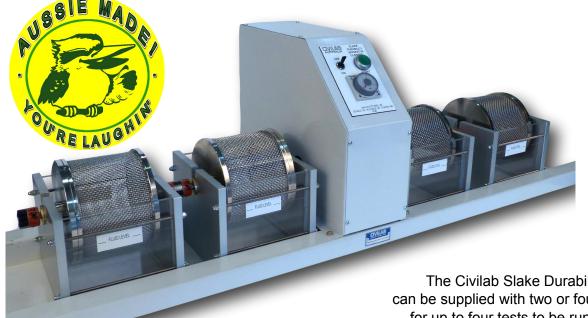

## **ROCK MECHANICS**

**SLAKE DURABILITY APPARATUS - AS4133.3.4** 

The Civilab Slake Durability Apparatus can be supplied with two or four drives, providing for up to four tests to be run simultaneously.

> The unit comprises an inbuilt automatic minute timer.

Fully Australian made with all components and accessories readily available.

SPECIALISTS IN THE SUPPLY OF CIVIL ENGINEERING MATERIALS TESTING EQUIPMENT