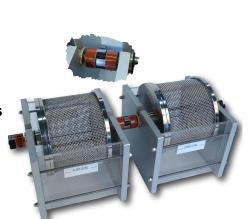

## **ROCK MECHANICS**

**SLAKE DURABILITY APPARATUS - AS4133.3.4** 

The Civilab Slake Durability Apparatus can be supplied with two or four drives, providing for up to four tests to be run simultaneously.

> The unit comprises an inbuilt automatic minute timer.

Fully Australian made with all components and accessories readily available.

SPECIALISTS IN THE SUPPLY OF CIVIL ENGINEERING MATERIALS TESTING EQUIPMENT